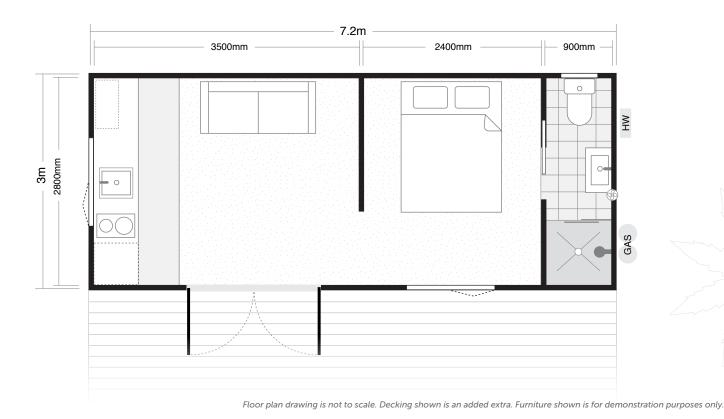

#### **Floor Plan**

#### 7.2m wide x 3m deep

\*T&C's apply, see reverse.

TALK TO US ABOUT SPREADING THE COST OF YOUR NEW HOME BY USING FINANCE.