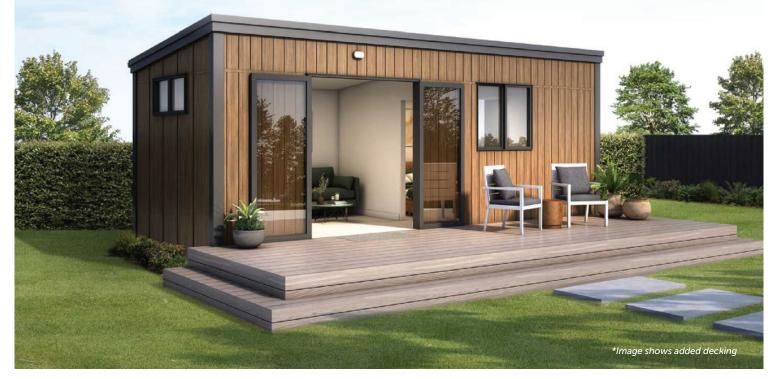

# YASAWA 21

Part of our best-selling range with smart layout options to go tiny and live big! Proudly made in NZ using high quality materials, fully insulated, transportable and relocatable.

#### 7.2m wide x 3m deep

\*T&C's apply, see reverse.

TALK TO US ABOUT SPREADING THE COST OF YOUR NEW HOME BY USING FINANCE.