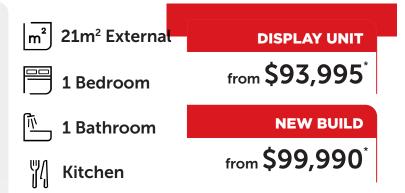

New Zealand's Biggest Tiny Homes Showyards



# YASAWA 21

Part of our best-selling range with smart layout options to go tiny and live big! Proudly made in NZ using high quality materials, fully insulated, transportable and relocatable.

#### Features

- ✓ Double glazing with aluminium joinery
- Insulated floor, walls and ceiling
- ✓ Quality underlay and carpet or durable vinyl plank
- High stud ceilings
- French doors
- RCD certified electrics with LED lights
- 16 or 32 amp power supply
- ✓ 16 litre per minute hot water califont
- 🗸 10 Year Warranty

## Talk to us about helpful upgrade ideas for your Tiny Home

#### 7.2m wide x 3m deep



\*T&C's apply, see reverse.



TALK TO US ABOUT SPREADING THE COST OF YOUR NEW HOME BY USING FINANCE.



#### **BUILDING CODE COMPLIANT**

Our Tiny Homes are proudly built in New Zealand and comply with the New Zealand Building Code.

New Zealand's Best Tiny Homes Provider Our company and products evolved from working within property, building and materials industries for decades. We believe in enabling Kiwi's to really *Start Living* by offering great service, great products and great prices. Just ask, we're here to help!



GO TINY Start / iving

0800 447 261 | Silverdale | gotinyhomes.nz

### YASAWA 21m<sup>2</sup> External | 7.2m wide x 3m deep

#### **Floor Plan**



#### Materials

| Flaterials     |                                         |
|----------------|----------------------