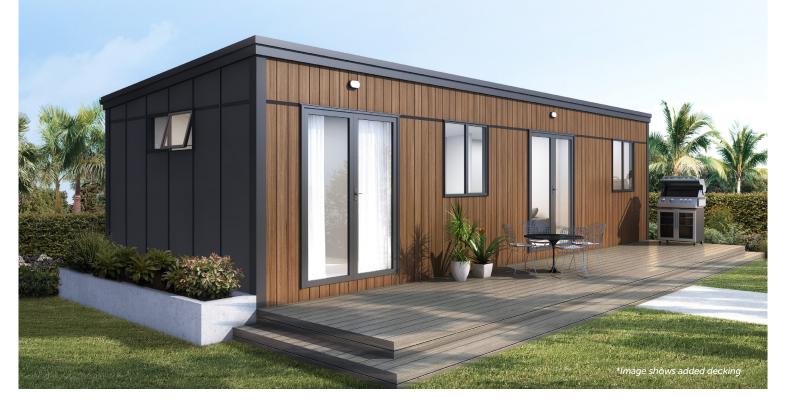

# **WAIMEA 48**

Part of our best-selling range with smart layout options to go tiny and live big! Proudly made in NZ using high quality materials, fully insulated, transportable and relocatable.

Talk to us about helpful upgrade ideas for your Tiny Home

12m wide x 4m deep

**DISPLAY UNIT** 

2 Bedroom

from \$159,995\*

1 Bathroom

**NEW BUILD** 

**Kitchen** 

# **WAIMEA** 48m² External | 12m wide x 4m deep