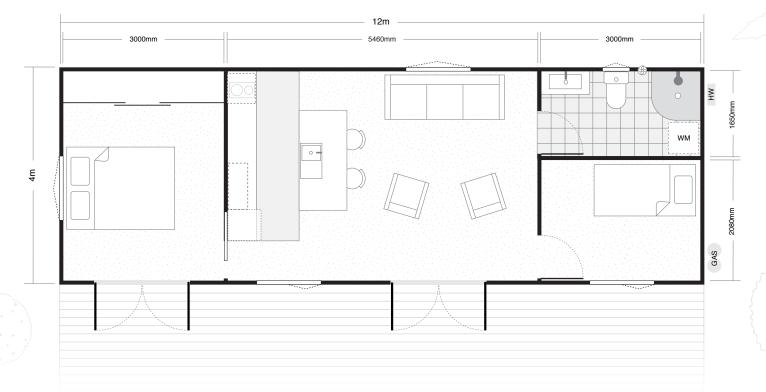

### Floor Plan

Floor plan drawing is not to scale. Decking shown is an added extra. Furniture shown is for demonstration purposes only.

| Materials      |                                         |
|----------------|-----------------------------------------|
| Roof           | Coloursteel                             |
| Framing        | 100 x 50mm Treated Pine                 |
| Cladding       | Ply and Batten, CoreClad or Shadowclad® |
| Interior Walls | Plywood, MDF or Save Board              |
| Ceiling        | Plywood, MDF or Save Board              |
| Joinery        | Double Glazed Aluminium                 |
|                |                                         |