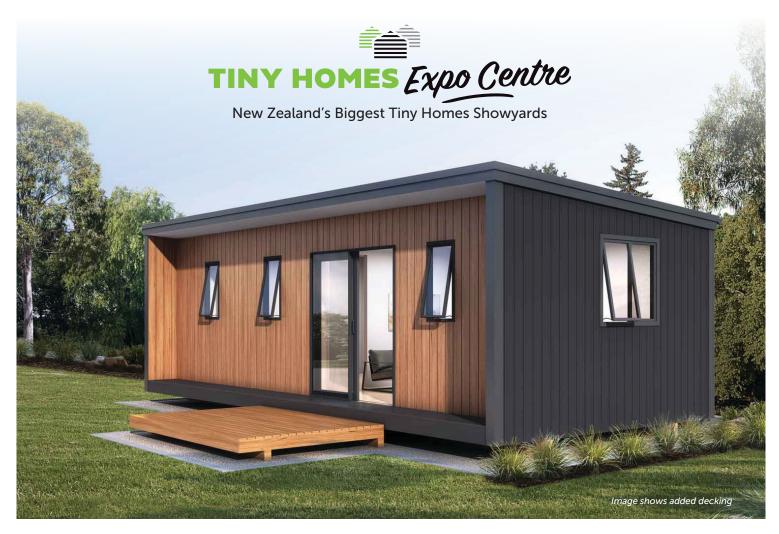

# **PORTOFINO 30**

Premium quality, fully insulated, transportable and relocatable Tiny Home offering a 30sqm one bedroom layout with kitchen and bathroom.

Talk to us about helpful upgrade ideas for your Tiny Home

9m wide x 4.2m deep

1 Bathroom

DISPLAY UNIT

from \$129,995\*

NEW BUILD

from \$146,990°

\*T&C's apply, see reverse.

# PORTOFINO 30m² internal | 9m wide x 4.2m deep