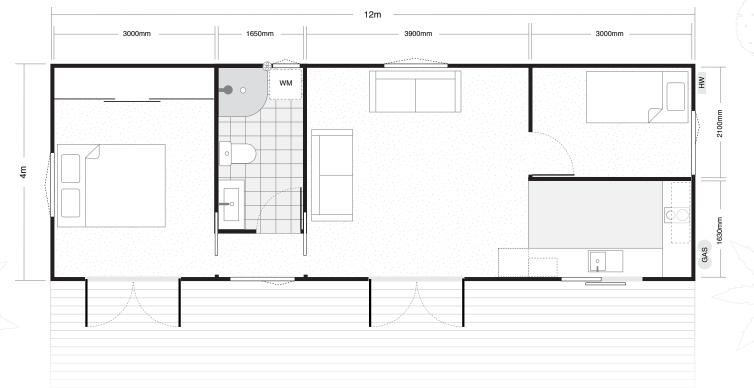

#### Floor Plan

Floor plan drawing is not to scale. Decking shown is an added extra. Furniture shown is for demonstration purposes only.

| Materials      |                                         |
|----------------|-----------------------------------------|
| Roof           | Coloursteel                             |
| Framing        | 100 x 50mm Treated Pine                 |
| Cladding       | Ply and Batten, CoreClad or Shadowclad® |
| Interior Walls | Plywood, MDF or Save Board              |
| Ceiling        | Plywood, MDF or Save Board              |
| Joinery        | Double Glazed Aluminium                 |
|                |                                         |