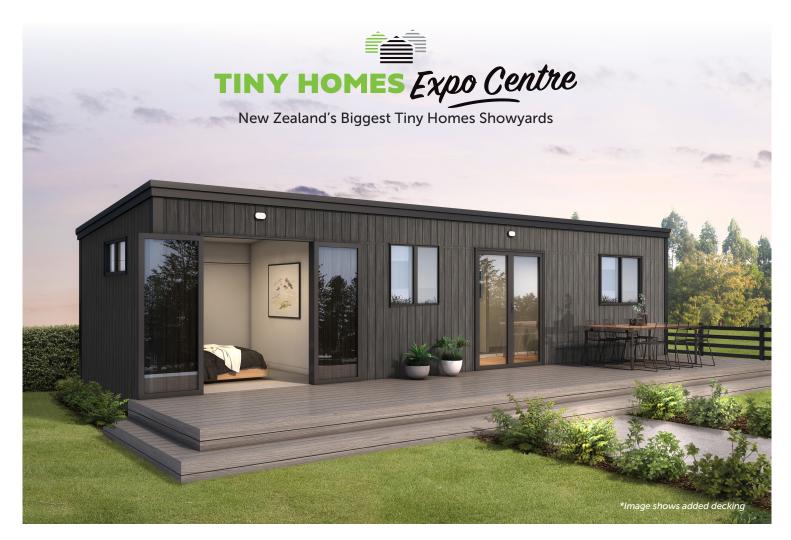

# **PEARL HARBOUR 48**

12m wide x 4m deep

Part of our best-selling range with smart layout options to go tiny and live big! Proudly made in NZ using high quality materials, fully insulated, transportable and relocatable.

# PEARL HARBOUR 48m<sup>2</sup> External | 12m wide x 4m deep