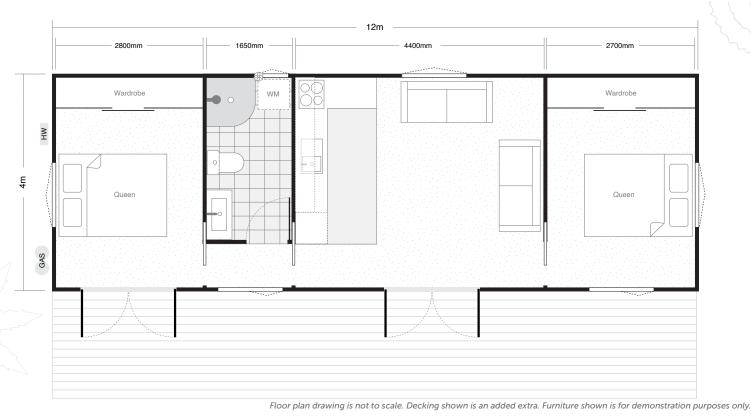

### **Floor Plan**

### 12m wide x 4m deep

\*T&C's apply, see reverse.

TALK TO US ABOUT SPREADING THE COST OF YOUR NEW HOME BY USING FINANCE.

### MOANA 48m<sup>2</sup> External | 12m wide x 4m deep