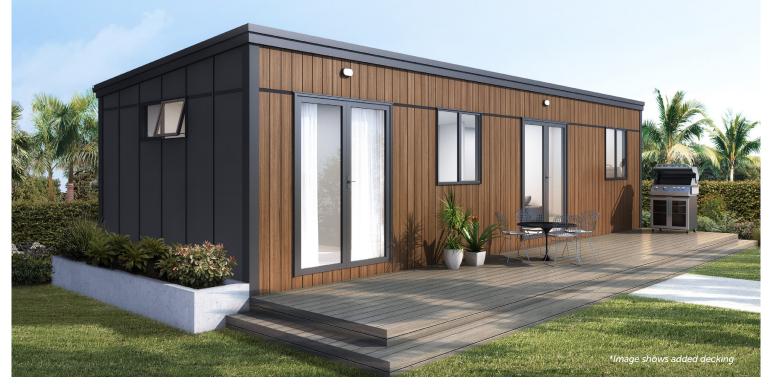

# MOANA 48

Part of our best-selling range with smart layout options to go tiny and live big! Proudly made in NZ using high quality materials, fully insulated, transportable and relocatable.

### 12m wide x 4m deep

\*T&C's apply, see reverse.

TALK TO US ABOUT SPREADING THE COST OF YOUR NEW HOME BY USING FINANCE.

### MOANA 48m<sup>2</sup> External | 12m wide x 4m deep