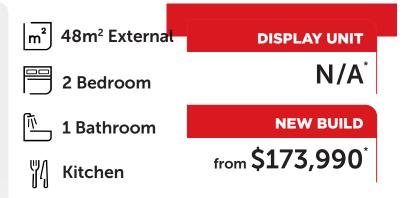

New Zealand's Biggest Tiny Homes Showyards



# MOANA 48

Part of our best-selling range with smart layout options to go tiny and live big! Proudly made in NZ using high quality materials, fully insulated, transportable and relocatable.

### Features

- ✓ Double glazing with aluminium joinery
- Insulated floor, walls and ceiling
- ✓ Quality underlay and carpet or durable vinyl plank
- High stud ceilings
- French doors
- RCD certified electrics with LED lights
- 16 or 32 amp power supply
- ✓ 16 litre per minute hot water califont
- 🗸 10 Year Warranty

## Talk to us about helpful upgrade ideas for your Tiny Home

### 12m wide x 4m deep



\*T&C's apply, see reverse.



TALK TO US ABOUT SPREADING THE COST OF YOUR NEW HOME BY USING FINANCE.



### **BUILDING CODE COMPLIANT**

Our Tiny Homes are proudly built in New Zealand and comply with the New Zealand Building Code.

New Zealand's Best Tiny Homes Provider Our company and products evolved from working within property, building and materials industries for decades. We believe in enabling Kiwi's to really *Start Living* by offering great service, great products and great prices. Just ask, we're here to help!



GO TINY Start / iving

0800 447 261 | Silverdale | gotinyhomes.nz

### MOANA 48m<sup>2</sup> External | 12m wide x 4m deep

### **Floor Plan**



#### Materials

| Roof           | Coloursteel                             |
|----------------|--------------------------