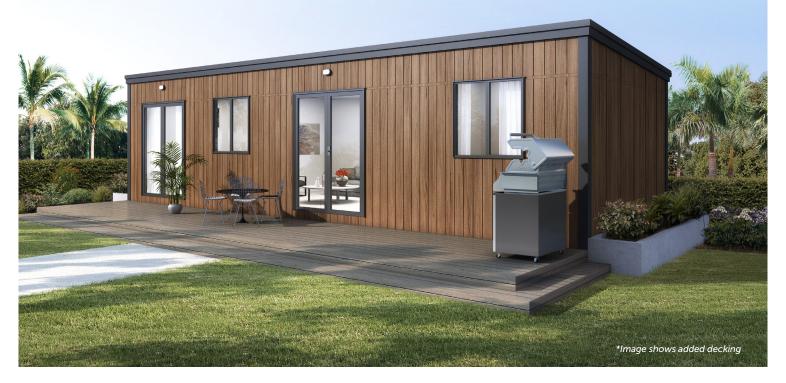

# **HONOLULU 38**

Part of our best-selling range with smart layout options to go tiny and live big! Proudly made in NZ using high quality materials, fully insulated, transportable and relocatable.

### **Features**

- Double glazing with aluminium joinery
- Insulated floor, walls and ceiling
- Quality underlay and carpet or durable vinyl plank
- ✓ High stud ceilings
- ✓ French doors
- ✓ RCD certified electrics with LED lights
- √ 16 or 32 amp power supply
- √ 16 litre per minute hot water califont
- **✓ 10 Year Warranty**

Talk to us about helpful upgrade ideas for your Tiny Home

10.8m wide x 3.6m deep

**DISPLAY UNIT** 

N/A

NEW BUILD

from \$159,990

\*T&C's apply, see reverse.

TALK TO US ABOUT SPREADING THE COST OF YOUR NEW HOME BY USING FINANCE.