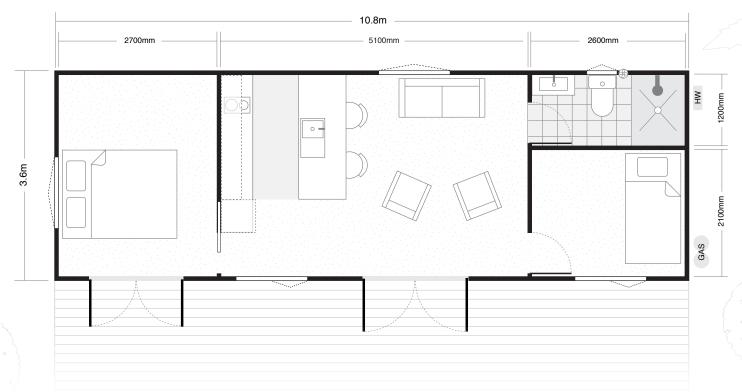

# **HONOLULU** 38m² External | 10.8m wide x 3.6m deep

#### Floor Plan

Floor plan drawing is not to scale. Decking shown is an added extra. Furniture shown is for demonstration purposes only.

| Materials      |                                         |
|----------------|-----------------------------------------|
| Roof           | Coloursteel                             |
| Framing        | 100 x 50mm Treated Pine                 |
| Cladding       | Ply and Batten, CoreClad or Shadowclad® |
| Interior Walls | Plywood, MDF or Save Board              |
| Ceiling        | Plywood, MDF or Save Board              |
| Joinery        | Double Glazed Aluminium                 |
|                |                                         |

### What's Included

| Kitchen    | Sink, tapware, cabinets, soft close drawers,<br>melamine bench top, 2 ring electric hobs,<br>extractor fan |
|------------|------------------------------------------------------------------------------------------------------------|
| Bathroom   | Shower, toilet, vanity, extractor fan (washing machine connections on some larger models)                  |
| Lighting   | Power efficient LED lights throughout                                                                      |
| Electrical | 16 or 32 amp supply                                                                                        |
| Gas        | 16L per minute gas califont and dual bottle station                                                        |
| Flooring   | Quality underlay and carpet or durable vinyl plank                                                         |
| Insulation | Under floor, walls and ceilings, double glazed joinery                                                     |
| Spouting   | PVC gutter, downpipe and clips (supplied not fitted)                                                       |