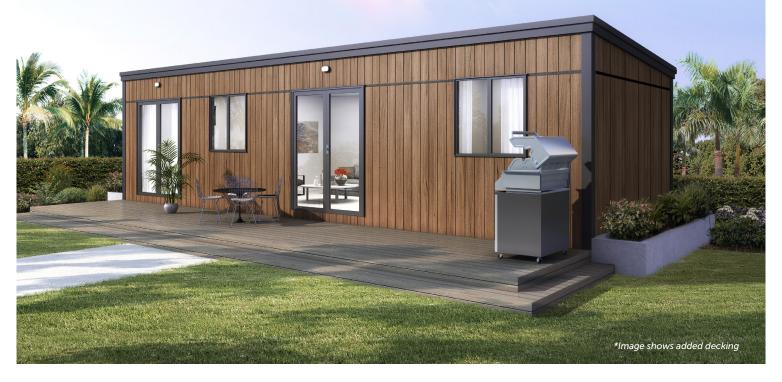

# **DIAMOND HEAD 48**

12m wide x 4m deep

Part of our best-selling range with smart layout options to go tiny and live big! Proudly made in NZ using high quality materials, fully insulated, transportable and relocatable.

#### **Features**

- Double glazing with aluminium joinery
- Insulated floor, walls and ceiling
- Quality underlay and carpet or durable vinyl plank
- High stud ceilings
- French doors
- RCD certified electrics with LED lights
- 16 or 32 amp power supply
- 16 litre per minute hot water califont
- **10 Year Warranty**

Talk to us about helpful upgrade ideas for your Tiny Home

**DISPLAY UNIT** 

from \$159,995\*

**NEW BUILD** 

from \$171,990°

\*T&C's apply, see reverse.

TALK TO US ABOUT SPREADING THE **COST OF YOUR NEW HOME BY USING** FINANCE.