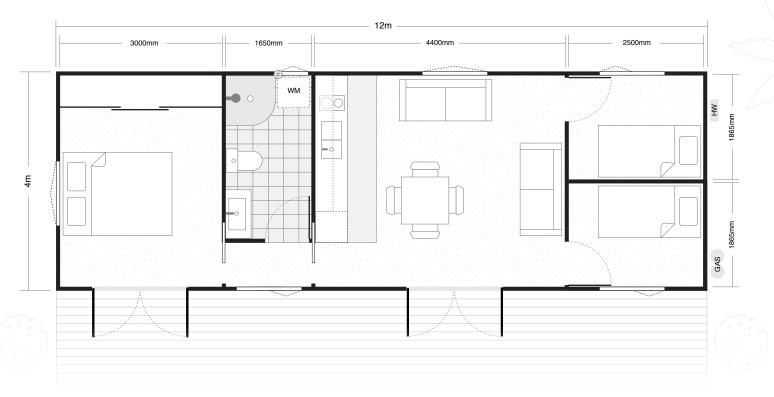

### Floor Plan

Floor plan drawing is not to scale. Decking shown is an added extra. Furniture shown is for demonstration purposes only.

| Materials      |                                         |
|----------------|-----------------------------------------|
| Roof           | Coloursteel                             |
| Framing        | 100 x 50mm Treated Pine                 |
| Cladding       | Ply and Batten, CoreClad or Shadowclad® |
| Interior Walls | Plywood, MDF or Save Board              |
| Ceiling        | Plywood, MDF or Save Board              |
| Joinery        | Double Glazed Aluminium                 |
|                |                                         |