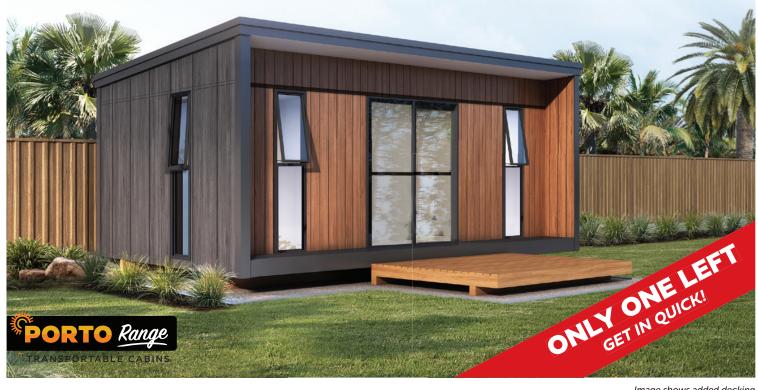

New Zealand's Biggest Tiny Homes Showyards

Image shows added decking

# **SARDINIA 24**

Premium quality, fully insulated, transportable and relocatable tiny home offering a 24sgm studio layout with kitchen and bathroom.

Talk to us about helpful upgrade ideas for your Tiny Home

5.8m wide x 4.2m deep

**PRICING FROM** 

**Studio** 

\$64,995

1 Bathroom

Kitchen

from \$320 per week\*