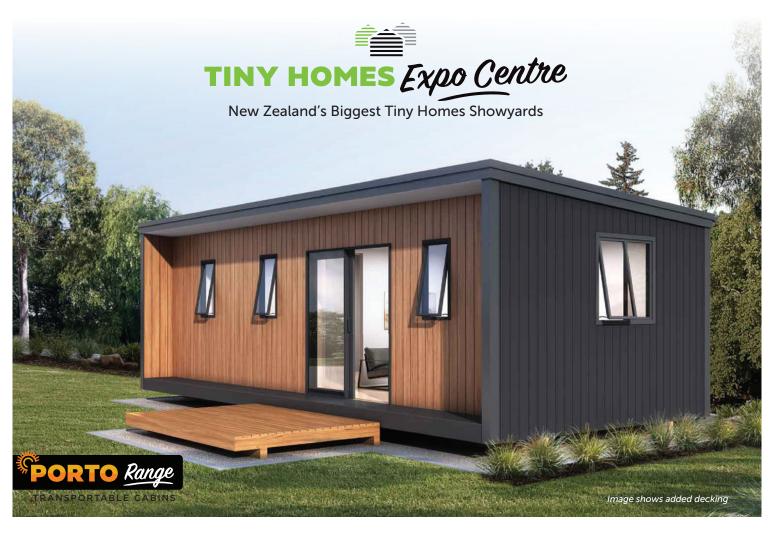

# **PORTOFINO 30**

Premium quality, fully insulated, transportable and relocatable Tiny Home offering a 30sqm one bedroom layout with kitchen and bathroom.

Talk to us about helpful upgrade ideas for your Tiny Home

9m wide x 4.2m deep

m<sup>2</sup> 30m<sup>2</sup> Internal

1 Bedroom

1 Bathroom

**₩** Kitchen

PRICING FROM

\$124,995