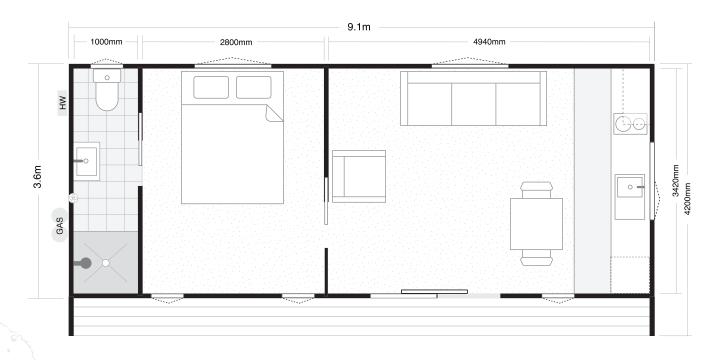

Talk to us about helpful upgrade ideas for your Tiny Home

9m wide x 4.2m deep

m<sup>2</sup> 30m<sup>2</sup> Internal

1 Bedroom

1 Bathroom

**₩** Kitchen

PRICING FROM

\$124,995

GO TINY Start living

0800 447 261 | Silverdale | Mt Wellington | gotinyhomes.nz

Floor Plan 25 FEB 2022

Floor plan drawing is not to scale. Furniture shown is for demonstration purposes only.

| Materials      |                                         |
|----------------|-----------------------------------------|
| Roof           | Coloursteel                             |
| Framing        | 100 x 50mm Treated Pine                 |
| Cladding       | Ply and Batten, CoreClad or Shadowclad® |
| Interior Walls | Plywood, MDF or Save Board              |
| Ceiling        | Plywood, MDF or Save Board              |
| Joinery        | Double Glazed Aluminium                 |