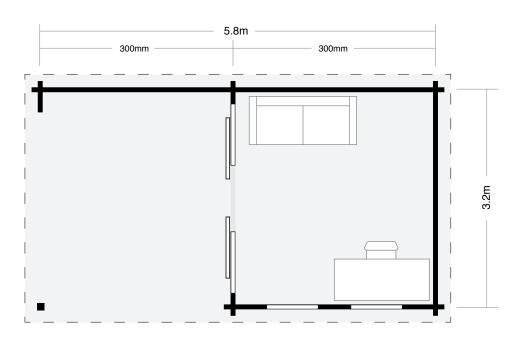

#### **Nora E Floor Plan**

9m² Int Room 8.6m² Veranda 18.6m² Ext Footprint

NZ WIDE DELIVERY

NO DEPOSIT FINANCE

## www.gotinyhomes.nz

\* Finance rates shown are for approved purchasers who meet lending criteria. T&C's apply to finance and products. Viewonline at gotinyhomes.nz/terms Floor plan drawing is not to scale, furniture shown on floorplan is for demonstration purposes only.