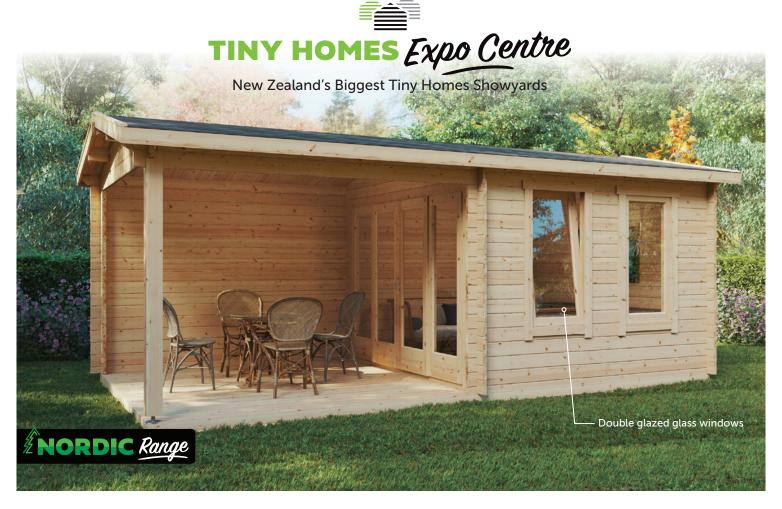

# NORA E 5.8m wide x 3.2m deep

Outstanding value timber garden rooms in a range of sizes with storage options and covered outdoor areas for entertaining. Choose from DIY or professional installation.

#### **Features**

| Internal Eaves Height | 2.2m                                                                                                                  |
|-----------------------|-----------------------------------------------------------------------------------------------------------------------|
| Ridge Height          | 2.56m                                                                                                                 |
| Wall Thickness        | 44mm                                                                                                                  |
| Roof                  | 23m², 18mm ceiling boards                                                                                             |
| Floor                 | 18mm floor boards, 28mm terrace boards                                                                                |
| Door Opening Size     | 1.43m x 1.99m                                                                                                         |
| Door Style            | Double glazed, double sliding door                                                                                    |
| Number of Windows     | 2 opening windows, 0.65m x 1.43m                                                                                      |
| Glazing Material      | Double glazing, 3mm real glass                                                                                        |
| Material              | Slow grown Nordic Spruce, untreated                                                                                   |
| Additional Info       | Treated foundation joists, wind braces, assembly kit, real glass in windows and doors, cylinder lock, product manual. |

9m<sup>2</sup> Int Room + 8.6m<sup>2</sup> Veranda 18.6m<sup>2</sup> External Footprint