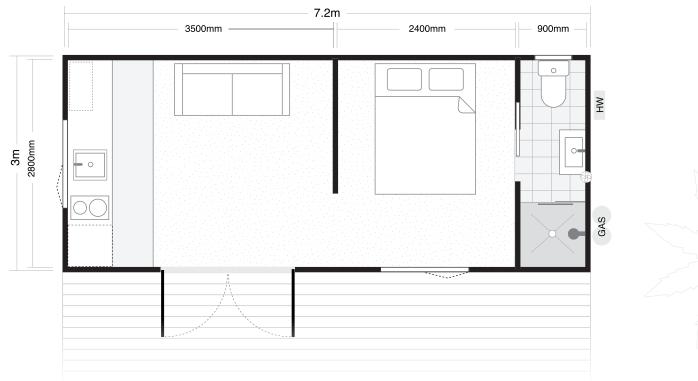

Talk to us about helpful upgrade ideas for your Tiny Home

7.2m wide x 3m deep

**PRICING FROM** 

\$89,995

from \$442 per week\*

\*T&C's apply, see reverse.

GO TINY Start living

0800 447 261 | Silverdale | Mt Wellington | gotinyhomes.nz

25 FEB 2022 Floor Plan

Floor plan drawing is not to scale. Decking shown is an added extra. Furniture shown is for demonstration purposes only.