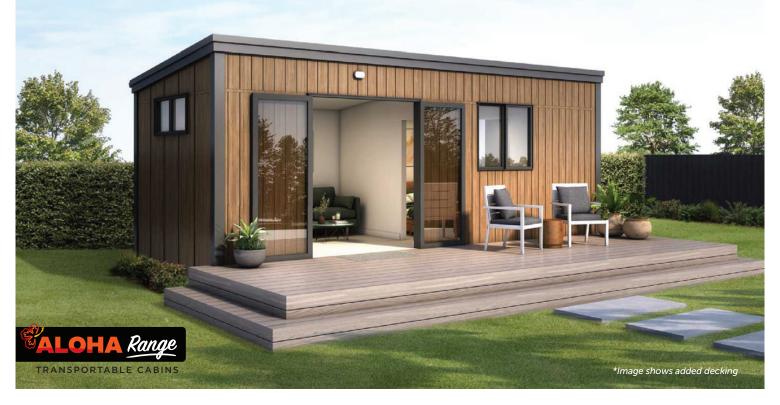

# **YASAWA 21**

Part of our best-selling range with smart layout options to go tiny and live big! Proudly made in NZ using high quality materials, fully insulated, transportable and relocatable.

#### **Features**

- Double glazing with aluminium joinery
- Insulated floor, walls and ceiling
- Quality underlay and carpet or durable vinyl plank
- ✓ High stud ceilings
- ✓ French doors
- RCD certified electrics with LED lights
- √ 16 or 32 amp power supply
- √ 16 litre per minute hot water califont
- √ 5 Year Warranty

Talk to us about helpful upgrade ideas for your Tiny Home

7.2m wide x 3m deep

**PRICING FROM** 

\$89,995

from \$442 per week\*

\*T&C's apply, see reverse.