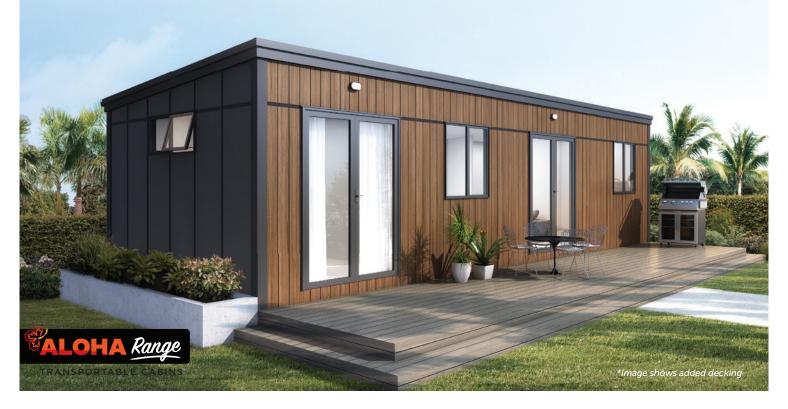

# **WAIMEA 48**

Part of our best-selling range with smart layout options to go tiny and live big! Proudly made in NZ using high quality materials, fully insulated, transportable and relocatable.

Talk to us about helpful upgrade ideas for your Tiny Home

12m wide x 4m deep

PRICING FROM

\$149,995

\*T&C's apply, see reverse.

### **Features**

- Double glazing with aluminium joinery
- Insulated floor, walls and ceiling
- Quality underlay and carpet or durable vinyl plank
- ✓ High stud ceilings
- ✓ French doors
- ✓ RCD certified electrics with LED lights
- √ 16 or 32 amp power supply
- √ 16 litre per minute hot water califont
- √ 5 Year Warranty