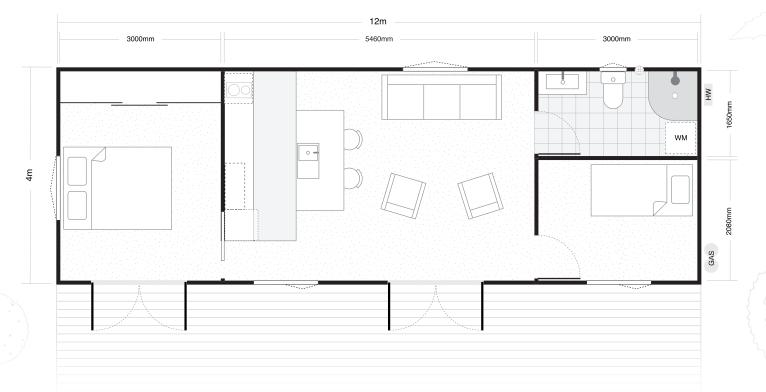

Talk to us about helpful upgrade ideas for your Tiny Home

12m wide x 4m deep

PRICING FROM

\$149,995

\*T&C's apply, see reverse.

GO TINY Start living

0800 447 261 | Silverdale | Mt Wellington | gotinyhomes.nz

25 FEB 2022 Floor Plan

Floor plan drawing is not to scale. Decking shown is an added extra. Furniture shown is for demonstration purposes only.