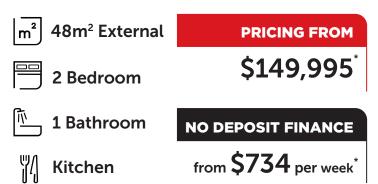

### **MOANA** 48m<sup>2</sup> External | 12m wide x 4m deep

### **NO DEPOSIT FINANCE** Ask about our market leading finance package to spread the cost of your Tiny Home.