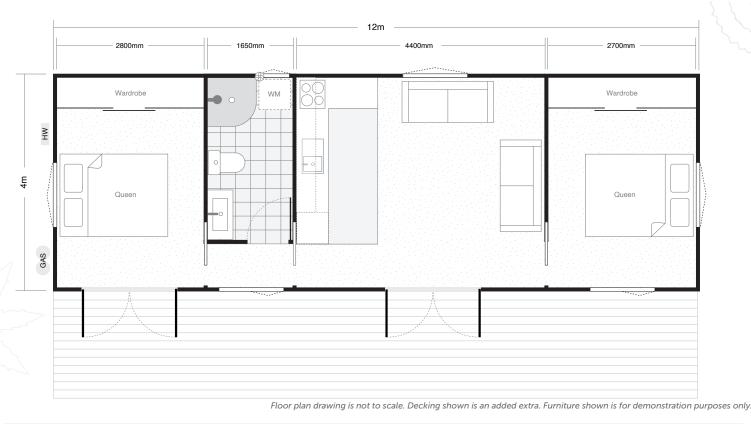

### **Floor Plan**

### 12m wide x 4m deep

\*T&C's apply, see reverse.

### **MOANA** 48m<sup>2</sup> External | 12m wide x 4m deep