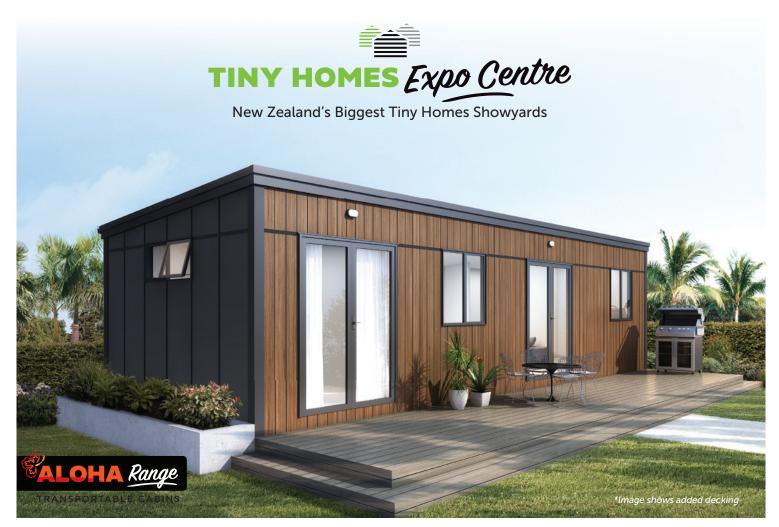

# MOANA 48

Part of our best-selling range with smart layout options to go tiny and live big! Proudly made in NZ using high quality materials, fully insulated, transportable and relocatable.

### 12m wide x 4m deep

\*T&C's apply, see reverse.

### **MOANA** 48m<sup>2</sup> External | 12m wide x 4m deep