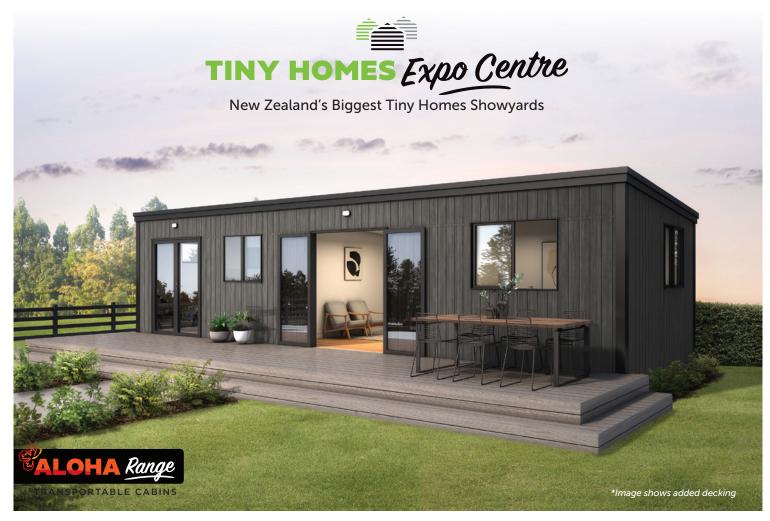

# **KONA 48**

Part of our best-selling range with smart layout options to go tiny and live big! Proudly made in NZ using high quality materials, fully insulated, transportable and relocatable.

### 12m wide x 4m deep

\*T&C's apply, see reverse.

### KONA 48m<sup>2</sup> External | 12m wide x 4m deep