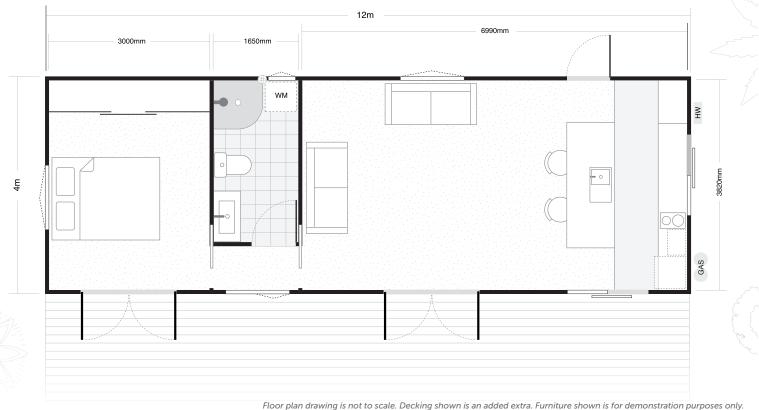

about helpful upgrade ideas for your Tiny Home

### 12m wide x 4m deep



\*T&C's apply, see reverse.



#### **NO DEPOSIT FINANCE** Ask about our market leading finance package to spread the cost of your Tiny Home.



### **BUILDING CODE COMPLIANT**

Our Tiny Homes are proudly built in New Zealand and comply with the New Zealand Building Code.

New Zealand's Best Tiny Homes Provider Our company and products evolved from working within property, building and materials industries for decades. We believe in enabling Kiwi's to really *Start Living* by offering great service, great products and great prices. Just ask, we're here to help!



GO TINY Start living

0800 447 261 Silverdale Mt Wellington gotinyhomes.nz

### KONA 48m<sup>2</sup> External | 12m wide x 4m deep



### **Floor Plan**



### **Materials**

| i laterialo    |                                         |
|----------------|-----------------------------------------|
| Roof           | Coloursteel                             |
| Framing        | 100 x 50mm Treated Pine                 |
| Cladding       | Ply and Batten, CoreClad or Shadowclad® |
| Interior Walls | Plywood, MDF or Save Board              |
| Ceiling        | Plywood, MDF or Save Board              |
| Joinery        | Double Glazed Aluminium                 |

### **Upgrade Ideas**

Stone kitchen benchtop Showerdome® Heat pumps Sea spray zone spec

Black cabinetry and tapware Heated towel rail Awnings and canopies Delivery & Installation

### What's Included

| Kitchen    | Sink, tapware, cabinets, soft close drawers,<br>melamine bench top, 2 ri