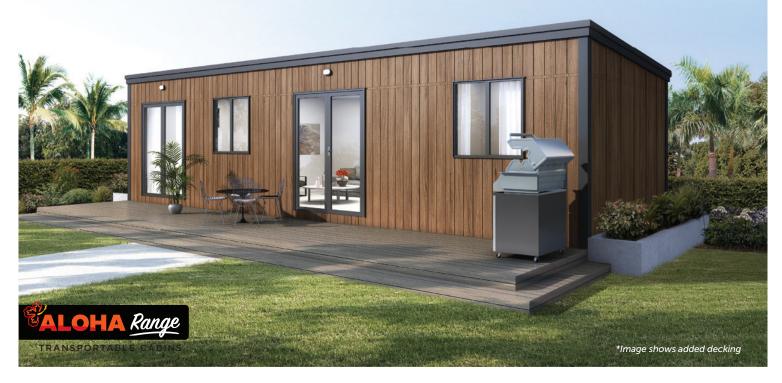

# **HONOLULU 38**

Part of our best-selling range with smart layout options to go tiny and live big! Proudly made in NZ using high quality materials, fully insulated, transportable and relocatable.

#### **Features**

- Double glazing with aluminium joinery
- Insulated floor, walls and ceiling
- Quality underlay and carpet or durable vinyl plank
- ✓ High stud ceilings
- ✓ French doors
- ✓ RCD certified electrics with LED lights
- √ 16 or 32 amp power supply
- √ 16 litre per minute hot water califont
- √ 5 Year Warranty

Talk to us about helpful upgrade ideas for your Tiny Home

10.8m wide x 3.6m deep

2 Bedroom

1 Bathroom

ша

Kitchen

PRICING FROM

\$135,995