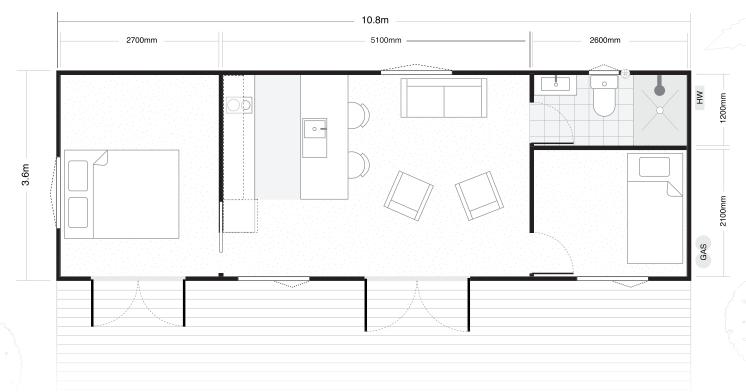

Talk to us about helpful upgrade ideas for your Tiny Home

10.8m wide x 3.6m deep

2 Bedroom

1 Bathroom

ша

Kitchen

PRICING FROM

\$135,995

## **HONOLULU** 38m² External | 10.8m wide x 3.6m deep

25 FEB 2022 Floor Plan

Floor plan drawing is not to scale. Decking shown is an added extra. Furniture shown is for demonstration purposes only.

| Roof           | Coloursteel                             |
|----------------|-----------------------------------------|
| Framing        | 100 x 50mm Treated Pine                 |
| Cladding       | Ply and Batten, CoreClad or Shadowclad® |
| Interior Walls | Plywood, MDF or Save Board              |
| Ceiling        | Plywood, MDF or Save Board              |
| Joinery        | Double Glazed Aluminium                 |