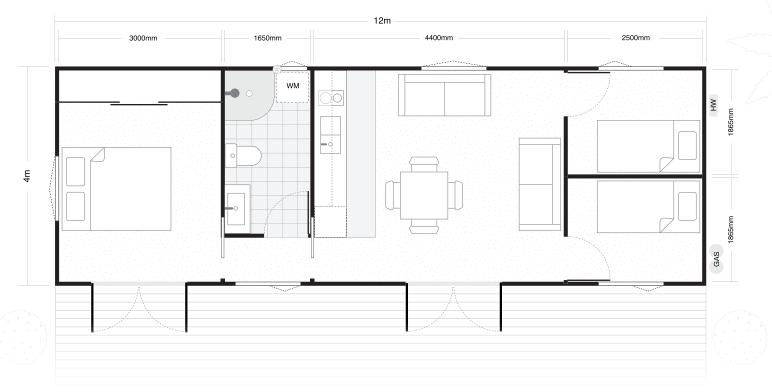

## **DIAMOND HEAD** 48m² External | 12m wide x 4m deep

Floor Plan 25 FEB 2022

Floor plan drawing is not to scale. Decking shown is an added extra. Furniture shown is for demonstration purposes only.

| Materials      |                                         |
|----------------|-----------------------------------------|
| Roof           | Coloursteel                             |
| Framing        | 100 x 50mm Treated Pine                 |
| Cladding       | Ply and Batten, CoreClad or Shadowclad® |
| Interior Walls | Plywood, MDF or Save Board              |
| Ceiling        | Plywood, MDF or Save Board              |
| Joinery        | Double Glazed Aluminium                 |
|                |                                         |

### What's Included

| Kitchen    | Sink, tapware, cabinets, soft close drawers, melamine bench top, 2 ring electric hobs, extractor fan |
|------------|------------------------------------------------------------------------------------------------------|
| Bathroom   | Shower, toilet, vanity, extractor fan (washing machine connections on some larger models)            |
| Lighting   | Power efficient LED lights throughout                                                                |
| Electrical | 16 or 32 amp supply                                                                                  |
| Gas        | 16L per minute gas califont and dual bottle station                                                  |
| Flooring   | Quality underlay and carpet or durable vinyl plank                                                   |
| Insulation | Under floor, walls and ceilings, double glazed joinery                                               |
| Spouting   | PVC gutter, downpipe and clips (supplied not fitted)                                                 |