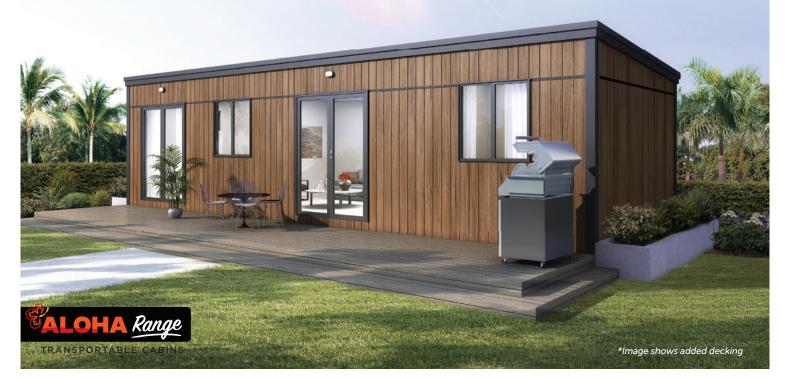

# **DIAMOND HEAD 48**

12m wide x 4m deep

Part of our best-selling range with smart layout options to go tiny and live big! Proudly made in NZ using high quality materials, fully insulated, transportable and relocatable.

#### **Features**

- ✓ Double glazing with aluminium joinery
- Insulated floor, walls and ceiling
- Quality underlay and carpet or durable vinyl plank
- ✓ High stud ceilings
- ✓ French doors
- RCD certified electrics with LED lights
- √ 16 or 32 amp power supply
- √ 16 litre per minute hot water califont
- √ 5 Year Warranty

Talk to us about helpful upgrade ideas for your Tiny Home

\_\_\_\_

\$149,995

**PRICING FROM** 

**NO DEPOSIT FINANCE** 

from \$734 per week\*

\*T&C's apply, see reverse.