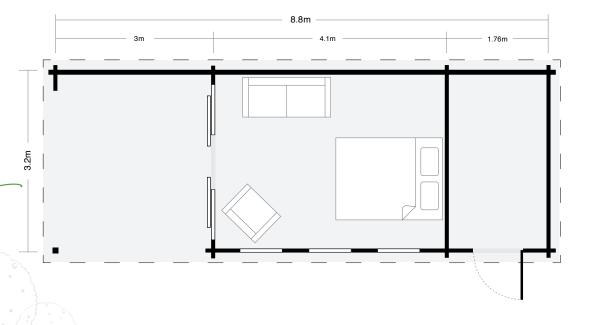

# Super Eva E Floor Plan

12.8m<sup>2</sup> Int Room 8.6m<sup>2</sup> Veranda 5.5m<sup>2</sup> Veranda 28.2m<sup>2</sup> Ext Footprint

NZ WIDE DELIVERY

NO DEPOSIT

www.gotinyhomes.nz

\*Finance rates shown are for approved purchasers who meet lending criteria. T&C's apply to finance and products. View online at gotinyhomes.nz/terms Floor plan drawing is not to scale. Furniture shown is for demonstration purposes only.