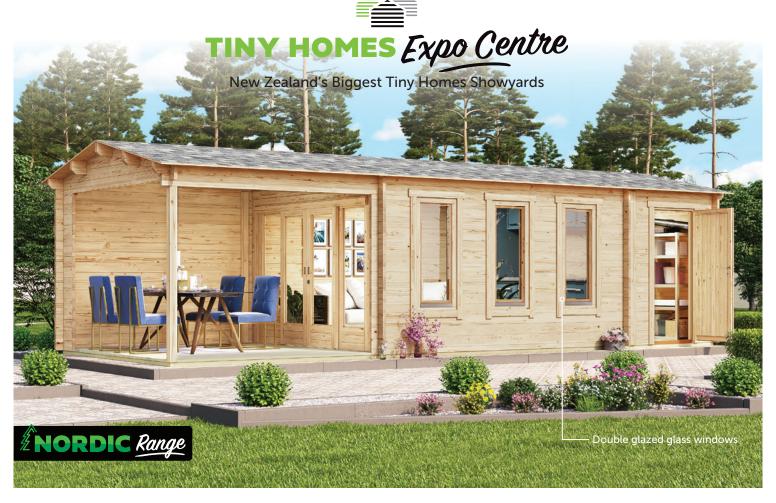

# SUPER EVA E 8.8m x 3.2m

12.8m<sup>2</sup> Int Room + 8.6m<sup>2</sup> Veranda 5.5m<sup>2</sup> Shed | 28.2m<sup>2</sup> Ext Footprint

Outstanding value timber garden rooms in a range of sizes with storage options and covered outdoor areas for entertaining. Choose from DIY or professional installation.

# SUPER EVA E 8.8m wide x 3.2m deep