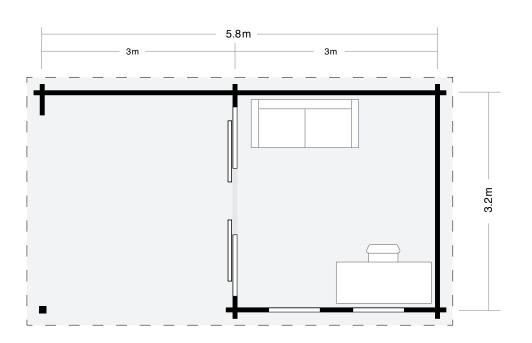

## **Nora E Floor Plan**

9m<sup>2</sup> Int Room 8.6m<sup>2</sup> Veranda 18.6m<sup>2</sup> Ext Footprint

**NZ WIDE DELIVERY** 

**NO DEPOSIT FINANCE** 

www.gotinyhomes.nz

\*Finance rates shown are for approved purchasers who meet lending criteria. T&C's apply to finance and products. View online at gotinyhomes.nz/terms Floor plan drawing is not to scale. Furniture shown is for demonstration purposes only.