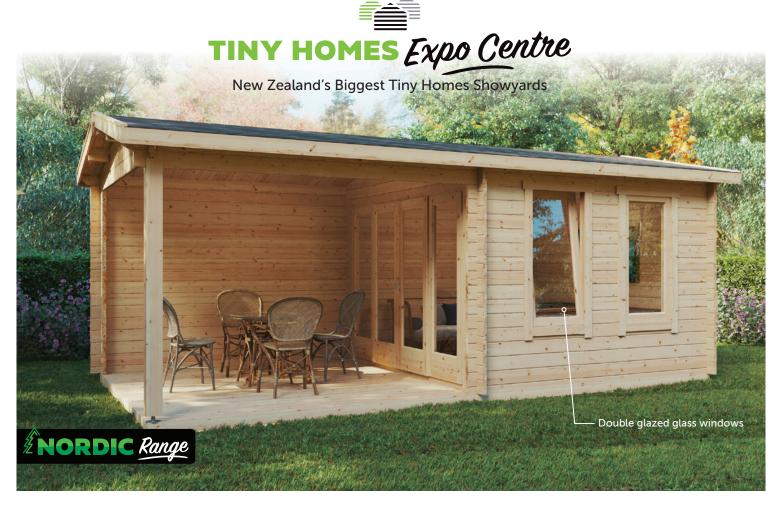

# NORA E 5.8m wide x 3.2m deep

Outstanding value timber garden rooms in a range of sizes with storage options and covered outdoor areas for entertaining. Choose from DIY or professional installation.

| Internal Eaves Height | 2.2m                                                                                                                  |
|-----------------------|-----------------------------------------------------------------------------------------------------------------------|
| Ridge Height          | 2.56m                                                                                                                 |
| Wall Thickness        | 44mm                                                                                                                  |
| Roof                  | 23m², 18mm ceiling boards                                                                                             |
| Floor                 | 18mm floor boards, 28mm terrace boards                                                                                |
| Door Opening Size     | 1.43m x 1.99m                                                                                                         |
| Door Style            | Double glazed, double sliding door                                                                                    |
| Number of Windows     | 2 opening windows, 0.65m x 1.43m                                                                                      |
| Glazing Material      | Double glazing, 3mm real glass                                                                                        |
| Material              | Slow grown Nordic Spruce, untreated                                                                                   |
| Additional Info       | Treated foundation joists, wind braces, assembly kit, real glass in windows and doors, cylinder lock, product manual. |

# NORA E 5.8m wide x 3.2m deep

9m<sup>2</sup> Int Room + 8.6m<sup>2</sup> Veranda 18.6m<sup>2</sup> External Footprint