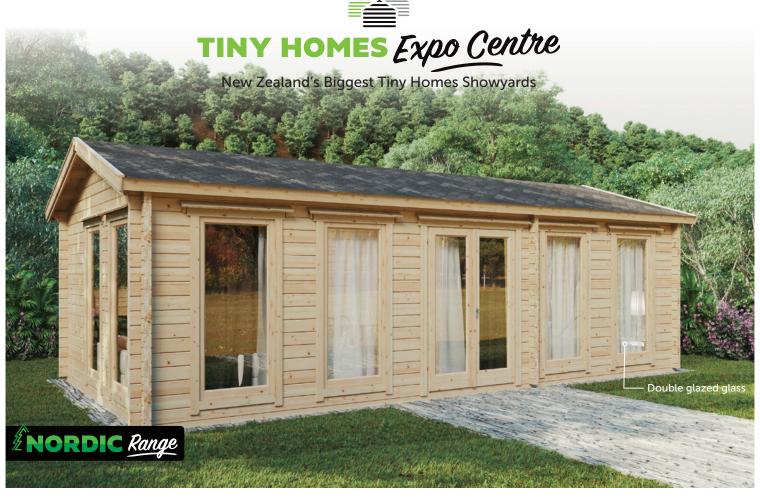

# GARDEN ROOM NZ 8m wide x 4m deep 30m² Internal 32m² Footprint

Outstanding value timber garden rooms in a range of sizes with storage options and covered outdoor areas for entertaining. Choose from DIY or professional installation.

| F | e | a | t١ | u | r | e | S |
|---|---|---|----|---|---|---|---|
|   |   |   |    |   |   |   |   |

| Features              |                                                                                 |
|-----------------------|---------------------------------------------------------------------------------|
| Internal Eaves Height | 2.3m                                                                            |
| Ridge Height          | 2.97m                                                                           |
| Wall Thickness        | 70mm                                                                            |
| Roof                  | 43m², 18 mm ceiling boards                                                      |
| Floor                 | 28mm                                                                            |
| Door Opening Size     | 1.43m x 1.95m                                                                   |
| Door Style            | Part glazed, 1 double door                                                      |
| Number of Windows     | 6 windows, 0.79m x 1.79m, all opening.                                          |
| Glazing Material      | Double glazing, 3mm real glass                                                  |
| Material              | Slow grown Nordic Spruce, untreated                                             |
| Additional Info       | Treated foundation joists, wind braces, assembly kit, real glass in windows and |

doors, cylinder lock, product manual.

GO TINY Start living

0800 447 261 | Silverdale | Mt Wellington | gotinyhomes.nz