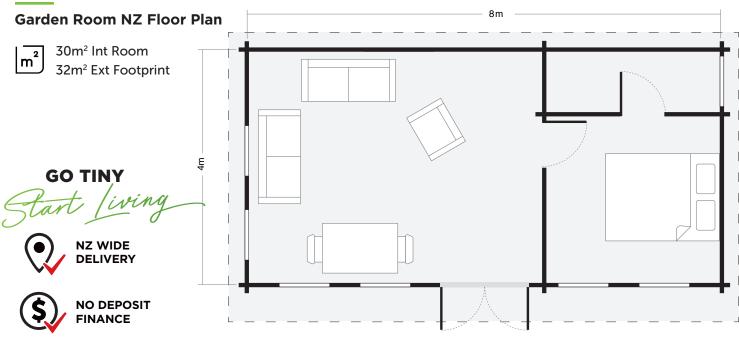

# GARDEN ROOM NZ 8m wide x 4m deep 30m² Internal 32m² Footprint

Outstanding value timber garden rooms in a range of sizes with storage options and covered outdoor areas for entertaining. Choose from DIY or professional installation.

# GARDEN ROOM NZ 8m wide x 4m deep

www.gotinyhomes.nz

\*Finance rates shown are for approved purchasers who meet lending criteria. T&C's apply to finance and products. View online at gotinyhomes.nz/terms Floor plan drawing is not to scale. Furniture shown is for demonstration purposes only.