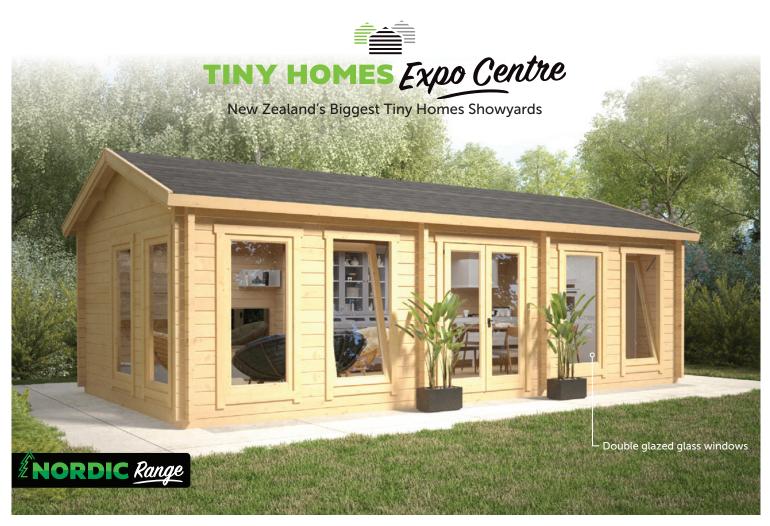

# GARDEN ROOM C 8m wide x 4m deep

Outstanding value timber garden rooms in a range of sizes with storage options and covered outdoor areas for entertaining. Choose from DIY or professional installation.

#### Features

| Internal Eaves Height | 2.3m                                                                                                                  |
|-----------------------|-----------------------------------------------------------------------------------------------------------------------|
| Ridge Height          | 2.97m                                                                                                                 |
| Wall Thickness        | 70mm                                                                                                                  |
| Roof                  | 43m <sup>2</sup> , 18 mm ceiling boards                                                                               |
| Floor                 | 28mm                                                                                                                  |
| Door Opening Size     | 1.43m x 1.95m                                                                                                         |
| Door Style            | Part glazed, 1 double door                                                                                            |
| Number of Windows     | 6 windows, 0.79m x 1.79m, all opening.                                                                                |
| Glazing Material      | Double glazing, 3mm real glass                                                                                        |
| Material              | Slow grown Nordic Spruce, untreated                                                                                   |
| Additional Info       | Treated foundation joists, wind braces, assembly kit, real glass in windows and doors, cylinder lock, product manual. |

## GARDEN ROOM C 8m wide x 4m deep