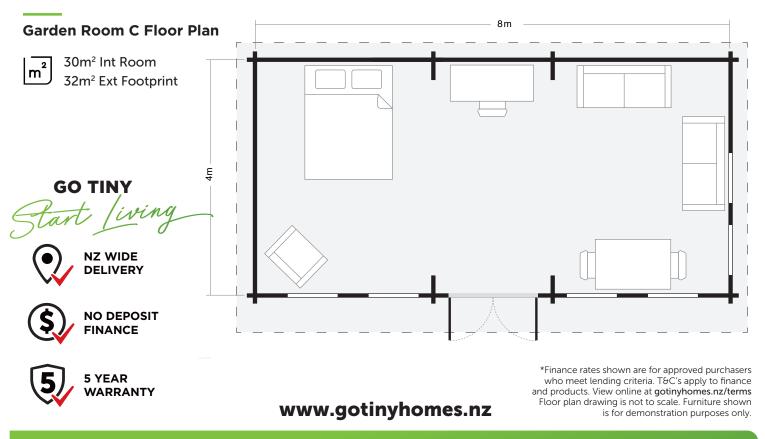

3m wide x 4m deep

m<sup>2</sup> 30m<sup>2</sup> Internal 32m<sup>2</sup> Footprint

| PRICING & KITSET OPTIONS |          |  |  |  |
|--------------------------|----------|--|--|--|
| BASIC KITSET             | \$38,990 |  |  |  |
| DIY KITSET               | \$46,470 |  |  |  |
| FULLY BUILT              | \$63,955 |  |  |  |

## GARDEN ROOM C 8m wide x 4m deep