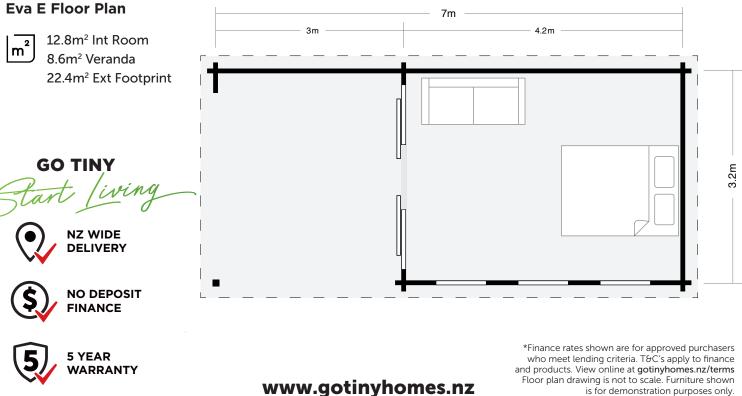

| 1 |   | 1 1 |
|---|---|-----|
|   | 2 | -   |
|   | m |     |
|   |   |     |

12.8m<sup>2</sup> Int Room + 8.6m<sup>2</sup> Veranda 22.4m<sup>2</sup> External Footprint