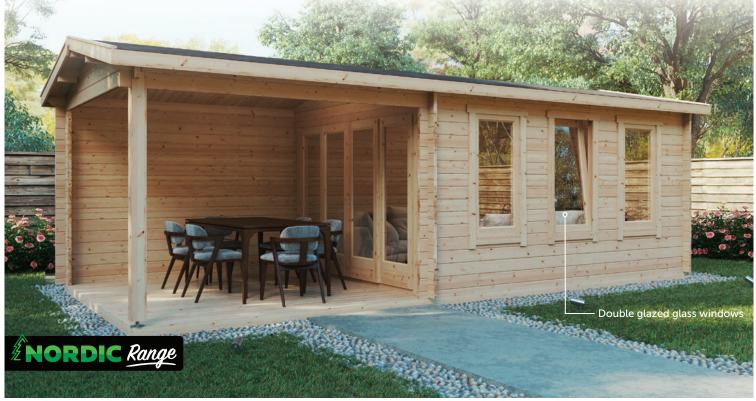

# EVA E 7.0m wide x 3.2m deep

Outstanding value timber garden rooms in a range of sizes with storage options and covered outdoor areas for entertaining. Choose from DIY or professional installation.

#### Features

| Internal Eaves Height | 2.2m                                                                                                                        |  |  |
|-----------------------|-----------------------------------------------------------------------------------------------------------------------------|--|--|
| Ridge Height          | 2.56m                                                                                                                       |  |  |
| Wall Thickness        | 44mm                                                                                                                        |  |  |
| Roof                  | 27m², 18mm ceiling boards                                                                                                   |  |  |
| Floor                 | 18mm floor boards, 28mm terrace boards                                                                                      |  |  |
| Door Opening Size     | 1.43m x 1.99m                                                                                                               |  |  |
| Door Style            | Double glazed, double sliding door                                                                                          |  |  |
| Number of Windows     | 3 opening windows, 0.71m x 1.52m                                                                                            |  |  |
| Glazing Material      | Double glazing, 3mm real glass                                                                                              |  |  |
| Material              | Slow grown Nordic Spruce, untreated                                                                                         |  |  |
| Additional Info       | Treated foundation joists, wind braces,<br>assembly kit, real glass in windows and<br>doors, cylinder lock, product manual. |  |  |