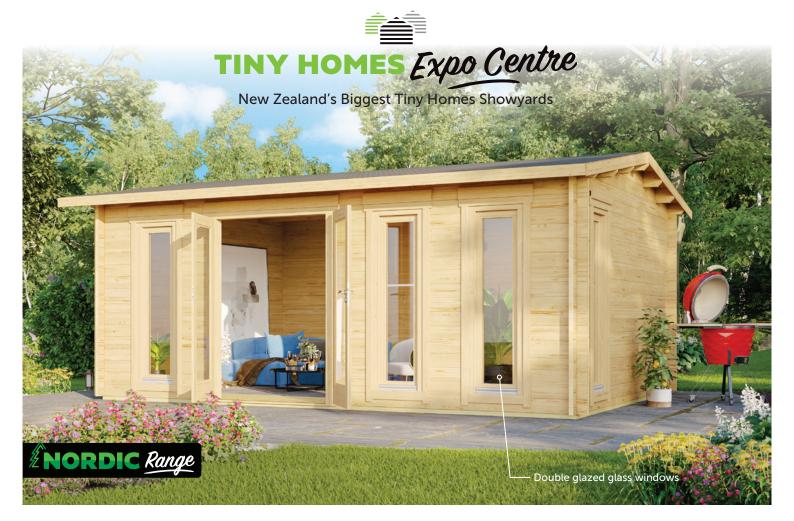

# BARCELONA 5.9m wide x 4.1m deep

21m<sup>2</sup> Internal Room 24m<sup>2</sup> External Footprint

Outstanding value timber garden rooms in a range of sizes with storage options and covered outdoor areas for entertaining. Choose from DIY or professional installation.

## **Features**

| Internal Eaves Height | 2.3m (front), 2.1m (back)                                                                                             |  |  |  |
|-----------------------|-----------------------------------------------------------------------------------------------------------------------|--|--|--|
| Ridge Height          | 2.63m                                                                                                                 |  |  |  |
| Wall Thickness        | 44mm                                                                                                                  |  |  |  |
| Roof                  | 29m², 18 mm ceiling boards                                                                                            |  |  |  |
| Floor                 | 18mm floor boards                                                                                                     |  |  |  |
| Door Opening Size     | 1.43m x 1.95m                                                                                                         |  |  |  |
| Door Style            | Part glazed, double                                                                                                   |  |  |  |
| Number of Windows     | 4 opening, 0.51m x 1.79m                                                                                              |  |  |  |
| Glazing Material      | Double glazing, 3mm real glass                                                                                        |  |  |  |
| Material              | Slow grown Nordic Spruce, untreated                                                                                   |  |  |  |
| Additional Info       | Treated foundation joists, wind braces, assembly kit, real glass in windows and doors, cylinder lock, product manual. |  |  |  |

# BARCELONA 5.9m wide x 4.1m deep