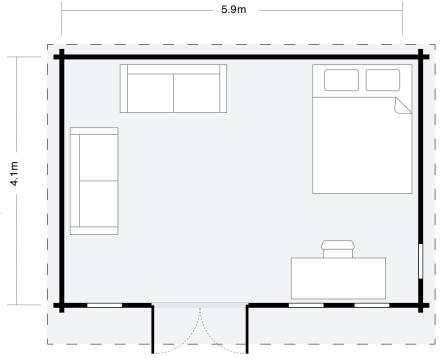

# **Barcelona Floor Plan**

21m<sup>2</sup> Int Room 24m<sup>2</sup> Ext Footprint

**NZ WIDE DELIVERY** 

**NO DEPOSIT FINANCE** 

www.gotinyhomes.nz

\*Finance rates shown are for approved purchasers who meet lending criteria. T&C's apply to finance and products. View online at gotinyhomes.nz/terms Floor plan drawing is not to scale. Furniture shown is for demonstration purposes only.