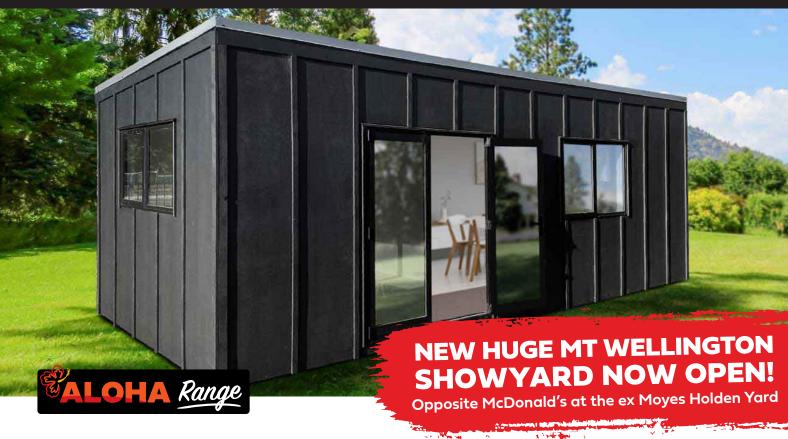

# TINY HOMES Expo Centre

# YASAWA 21 7.2m wide x 3m deep | 21m² Internal

#### Transportable / Relocatable

1 Bedroom + Bathroom + Kitchen

- ✓ Double glazing
- ✓ Insulated floor, walls & ceiling
- √ 11mm underlay, SDN carpet
- ✓ High stud
- French doors
- ✓ RCD certified electrics with LED lights
- ✓ Solar panels available
- √ 32 Amp
- √ 16 L/pm Rheem hot water califont
- Decking and awning canopies available
- √ 5 year warranty

### 5 Year Warranty & Certificates

On materials, construction & components including gas & electrical certificates for your peace-of-mind.

NEW HUGE MT WELLINGTON SHOWYARD NOW OPEN! Opposite McDonald's at the ex Moyes Holden Yard