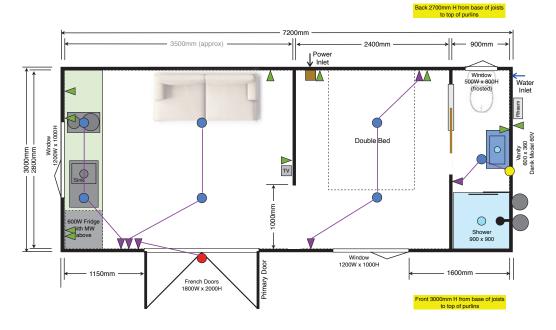

# YASAWA 21 7.2m wide x 3m deep | 21m² Internal

#### Transportable / Relocatable

1 Bedroom + Bathroom + Kitchen

- ✓ Double glazing
- ✓ Insulated floor, walls & ceiling
- √ 11mm underlay, SDN carpet
- ✓ High stud
- French doors
- ✓ RCD certified electrics with LED lights
- ✓ Solar panels available
- √ 32 Amp
- √ 16 L/pm Rheem hot water califont
- Decking and awning canopies available
- √ 5 year warranty

#### YASAWA 21 7.2m wide x 3m deep | 21m² Internal

#### **MATERIALS**

| Roof           | Zincalume steel roof                |
|----------------|-------------------------------------|
| Framing        | 100 x 50mm treated Pine             |
| Cladding       | 12mm treated plywood and groove ply |
| Interior Walls | 9mm plywood                         |
| Floor          | 19mm treated plywood                |
| Joinery        | Aluminium joinery, double glazed    |
| French Doors   | Double glazed (2000x1800)           |

#### WHAT'S INCLUDED

| Kitchen    | Sink, tapware, cabinets, soft close drawers                                   |
|------------|-------------------------------------------------------------------------------|
| Lighting   | 1 external light, 5 internal LED lights                                       |
| Electrical | RCD certified, internal 3 pin plugs, certified                                |
| Gas        | Califont mounted and installed externally,<br>16 litres per minute, certified |
| Bathroom   | Shower, toilet, vanity, extractor fan                                         |
| Plumbing   | Kitchen, bathroom, toilet, certified                                          |
| Flooring   | Quality 11mm underlay, carpet, vinyl plank                                    |
| Insulation | Under floor, walls & ceiling, double glazing                                  |
|            |                                                                               |