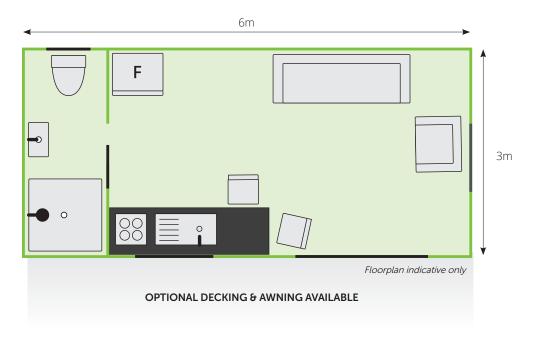

# TINY HOMES Expo Centre

PIHA 18 6m wide x 3m deep

18m<sup>2</sup> Internal

# PIHA 18 6m wide x 3m deep | 18m²

## WHAT'S INCLUDED

| Kitchen                                                                | Sink, tapware, cabinets, soft close drawers                                   |  |
|------------------------------------------------------------------------|-------------------------------------------------------------------------------|--|
| Lighting                                                               | 1 external light, 5 internal LED lights                                       |  |
| Electrical                                                             | RCD certified, internal 3 pin plugs, certified                                |  |
| Gas                                                                    | Califont mounted and installed externally,<br>16 litres per minute, certified |  |
| Bathroom                                                               | Shower, toilet, vanity, extractor fan                                         |  |
| Plumbing                                                               | Kitchen, bathroom, toilet, certified                                          |  |
| Flooring                                                               | Quality 11mm underlay, carpet, vinyl plank                                    |  |
| Insulation                                                             | Under floor, walls & ceiling, double glazing                                  |  |
|                                                                        |                                                                               |  |
| Additional Windows from \$                                             |                                                                               |  |
| Solar Panels                                                           | POA                                                                           |  |
| Grooved Plywood Interior Walls POA                                     |                                                                               |  |
| <b>Delivery and Installation</b> Please ask for a quote, site info req |                                                                               |  |