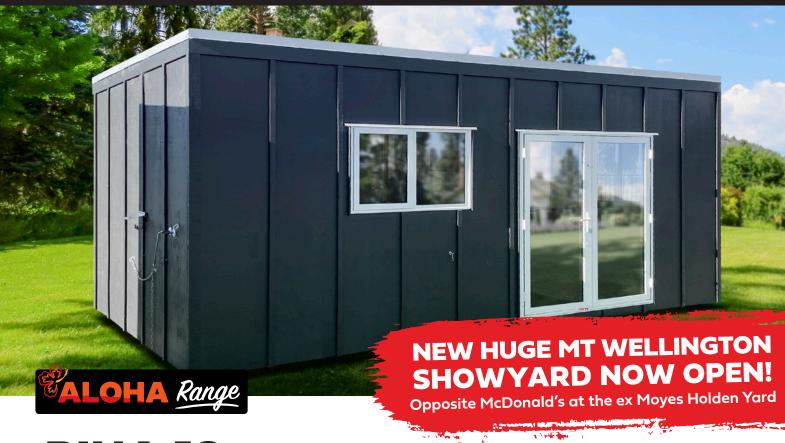

# TINY HOMES Expo Centre

PIHA 18 6m wide x 3m deep

# Transportable / Relocatable

Studio + Bathroom + Kitchen

- ✓ Double glazing
- ✓ Insulated floor, walls & ceiling
- √ 11mm underlay, SDN carpet
- ✓ High stud
- ✓ French doors
- ✓ RCD certified electrics with LED lights
- ✓ Solar panels available
- √ 32 Amp
- √ 16 L/pm Rheem hot water califont
- Decking and awning canopies available
- √ 5 year warranty

# PIHA 18 6m wide x 3m deep | 18m²